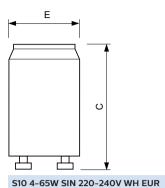

### Dimensional drawing

| Product                               | C (max) | E (max) |
|---------------------------------------|---------|---------|
| S10 4-65W SIN 220-240V WH EUR UNP/300 | 40.3 mm | 21.5 mm |