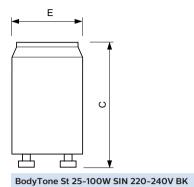

#### Dimensional drawing

| Product                            | C (max) | E (max) |
|------------------------------------|---------|---------|
| BodyTone St 25-100W 220-240V 20X25 | 40.3 mm | 21.5 mm |