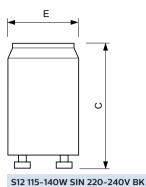

### Dimensional drawing

| Product                           | C (max) | E (max) |
|-----------------------------------|---------|---------|
| S12 115-140W 220-240V UNP/20X25CT | 40.3 mm | 21.5 mm |

© 2019 Signify Holding All rights reserved. Signify does not give any representation or warranty as to the accuracy or completeness of the information included herein and shall not be liable for any action in reliance thereon. The information presented in this document is not intended as any commercial offer and does not form part of any quotation or contract, unless otherwise agreed by Signify. Philips and the Philips Shield Emblem are registered trademarks of Koninklijke Philips N.V.