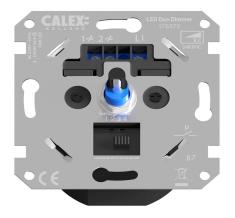

## Dimmer for LED Flush Mounting

EAN 8712879137382

For everyone that doesn't always want the lights burning at full capacity or people that like to create their own ambiance in their interior. The dimmer is equipped with the latest technology and is solely suitable for LED.