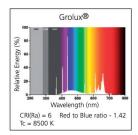

il,Residential & Consumer |
| Certifications             | 00                                        |
| ETIM Class                 | EC000108                                  |
| E-number SE                | 8356668                                   |
| Light colour               | Grolux                                    |
| Wattage (W)                | 14.00                                     |
| Product Voltage (V)        | 38                                        |
| Dimmable                   | Yes                                       |
| Average life (Nominal) (h) | 14000                                     |
| Housing colour             | Grolux                                    |
| Product EAN number         | 5410288000435                             |

## **PHOTOMETRY**