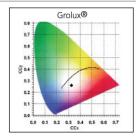

tail,Residential & Consumer |
| Certifications             | 00                                        |
| ETIM Class                 | EC000108                                  |
| E-number SE                | 8356668                                   |
| Light colour               | Grolux                                    |
| Wattage (W)                | 14.00                                     |
| Product Voltage (V)        | 38                                        |
| Dimmable                   | Yes                                       |
| Average life (Nominal) (h) | 14000                                     |
| Housing colour             | Grolux                                    |
| Product EAN number         | 5410288000435                             |

## **PHOTOMETRY**