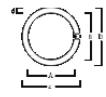

|
| General application        | Hospitality,Residential & Consumer,Retail |
| Certifications             | EUERL009                                  |
| ETIM Class                 | EC002962                                  |
| E-number FI                | 4940421                                   |
| Light colour               | BL368 Blacklight                          |
| Wattage (W)                | 6.00                                      |
| Product Voltage (V)        | 42                                        |
| Dimmable                   | No                                        |
| Average life (Nominal) (h) | 10000                                     |
| Product EAN number         | 5410288000886                             |

## **TECHNICAL DRAWINGS**