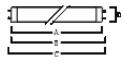

|
| General application        | Hospitality,Residential & Consumer,Retail |
| Certifications             | EUERL009                                  |
| ETIM Class                 | EC002962                                  |
| E-number FI                | 4940421                                   |
| Light colour               | BL368 Blacklight                          |
| Wattage (W)                | 6.00                                      |
| Product Voltage (V)        | 42                                        |
| Dimmable                   | No                                        |
| Average life (Nominal) (h) | 10000                                     |
| Product EAN number         | 5410288000886                             |

## **TECHNICAL DRAWINGS**