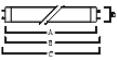

| Certifications             | EUERL009                                    |
| ETIM Class                 | EC002962                                    |
| E-number FI                | 4940422                                     |
| Light colour               | BL368 Blacklight                            |
| Wattage (W)                | 8.00                                        |
| Product Voltage (V)        | 56                                          |
| Dimmable                   | No                                          |
| Average life (Nominal) (h) | 10000                                       |
| Product EAN number         | 5410288000893                               |
|                            |                                             |

## **TECHNICAL DRAWINGS**