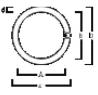

Certifications             | EUERL009                                    |
| ETIM Class                 | EC002962                                    |
| E-number FI                | 4940422                                     |
| Light colour               | BL368 Blacklight                            |
| Wattage (W)                | 8.00                                        |
| Product Voltage (V)        | 56                                          |
| Dimmable                   | No                                          |
| Average life (Nominal) (h) | 10000                                       |
| Product EAN number         | 5410288000893                               |
|                            |                                             |

## **TECHNICAL DRAWINGS**