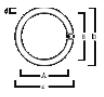

|
| General application        | Hospitality,Retail,Residential & Consumer |
| Certifications             | EUERL009                                  |
| ETIM Class                 | EC002962                                  |
| E-number FI                | 4940423                                   |
| Light colour               | BL368 Blacklight                          |
| Wattage (W)                | 15.00                                     |
| Product Voltage (V)        | 44                                        |
| Dimmable                   | No                                        |
| Average life (Nominal) (h) | 10000                                     |
| Product EAN number         | 5410288000909                             |

## **TECHNICAL DRAWINGS**