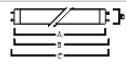

|
| General application        | Hospitality,Retail,Residential & Consumer |
| Certifications             | EUERL009                                  |
| ETIM Class                 | EC002962                                  |
| E-number FI                | 4940423                                   |
| Light colour               | BL368 Blacklight                          |
| Wattage (W)                | 15.00                                     |
| Product Voltage (V)        | 44                                        |
| Dimmable                   | No                                        |
| Average life (Nominal) (h) | 10000                                     |
| Product EAN number         | 5410288000909                             |

## **TECHNICAL DRAWINGS**