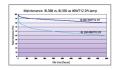

## PRODUCT OVERVIEW

| IPC Code                   | 0000090                                   |
|----------------------------|-------------------------------------------|
| Product name               | F15W T5 BL368                             |
| Technology                 | Fluorescent                               |
| Watt (Rated) (W)           | 13.00                                     |
| Lamp shape                 | Tubular                                   |
| Туре                       | T5                                        |
| Cap/Base                   | G5                                        |
| Lamp finish                | Coated                                    |
| Fixture rating             | Enclosed                                  |
| General application        | Hospitality,Retail,Residential & Consumer |
| Certifications             | EUERL009                                  |
| ETIM Class                 | EC002962                                  |
| E-number FI                | 4940423                                   |
| Light colour               | BL368 Blacklight                          |
| Wattage (W)                | 15.00                                     |
| Product Voltage (V)        | 44                                        |
| Dimmable                   | No                                        |
| Average life (Nominal) (h) | 10000                                     |
| Product EAN number         | 5410288000909                             |