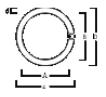

|
| General application        | Hospitality,Retail,Residential & Consumer |
| Certifications             | EUERL009                                  |
| ETIM Class                 | EC002962                                  |
| E-number FI                | 4940426                                   |
| Light colour               | BL368 Blacklight                          |
| Wattage (W)                | 11.00                                     |
| Product Voltage (V)        | 34                                        |
| Dimmable                   | No                                        |
| Average life (Nominal) (h) | 10000                                     |
| Product EAN number         | 5410288000978                             |

## **TECHNICAL DRAWINGS**