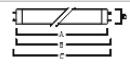

|
| General application        | Hospitality,Retail,Residential & Consumer |
| Certifications             | EUERL009                                  |
| ETIM Class                 | EC002962                                  |
| E-number FI                | 4940426                                   |
| Light colour               | BL368 Blacklight                          |
| Wattage (W)                | 11.00                                     |
| Product Voltage (V)        | 34                                        |
| Dimmable                   | No                                        |
| Average life (Nominal) (h) | 10000                                     |
| Product EAN number         | 5410288000978                             |

## **TECHNICAL DRAWINGS**