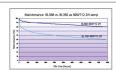

## PRODUCT OVERVIEW

| IPC Code                   | 0000097                                   |
|----------------------------|-------------------------------------------|
| Product name               | F11W T5 BL368                             |
| Technology                 | Fluorescent                               |
| Watt (Rated) (W)           | 11.00                                     |
| Lamp shape                 | Tubular                                   |
| Туре                       | T5                                        |
| Cap/Base                   | G5                                        |
| Lamp finish                | Coated                                    |
| Fixture rating             | Enclosed                                  |
| General application        | Hospitality,Retail,Residential & Consumer |
| Certifications             | EUERL009                                  |
| ETIM Class                 | EC002962                                  |
| E-number FI                | 4940426                                   |
| Light colour               | BL368 Blacklight                          |
| Wattage (W)                | 11.00                                     |
| Product Voltage (V)        | 34                                        |
| Dimmable                   | No                                        |
| Average life (Nominal) (h) | 10000                                     |
| Product EAN number         | 5410288000978                             |