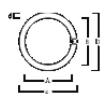

|
| General application        | Hospitality,Retail,Residential & Consumer |
| Certifications             | EUERL008                                  |
| ETIM Class                 | EC002962                                  |
| E-number FI                | 4940427                                   |
| Light colour               | BL368 Blacklight                          |
| Wattage (W)                | 30.00                                     |
| Product Voltage (V)        | 96                                        |
| Dimmable                   | No                                        |
| Average life (Nominal) (h) | 14000                                     |
| Product EAN number         | 5410288000985                             |

## **TECHNICAL DRAWINGS**