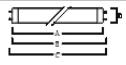

|
| General application        | Hospitality,Retail,Residential & Consumer |
| Certifications             | EUERL008                                  |
| ETIM Class                 | EC002962                                  |
| E-number FI                | 4940427                                   |
| Light colour               | BL368 Blacklight                          |
| Wattage (W)                | 30.00                                     |
| Product Voltage (V)        | 96                                        |
| Dimmable                   | No                                        |
| Average life (Nominal) (h) | 14000                                     |
| Product EAN number         | 5410288000985                             |

## **TECHNICAL DRAWINGS**