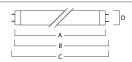

idential & Consumer |
| Certifications             | EUERL006                                  |
| ETIM Class                 | EC002962                                  |
| E-number FI                | 4940430                                   |
| Light colour               | BL368 Blacklight                          |
| Wattage (W)                | 15.00                                     |
| Product Voltage (V)        | 55                                        |
| Dimmable                   | No                                        |
| Average life (Nominal) (h) | 14000                                     |
| Product EAN number         | 5410288001241                             |
|                            |                                           |

## **TECHNICAL DRAWINGS**