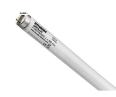

## **Gro-Lux T8** F30W/T8/GRO 0000150

## **Product features**

High level of blue and red radiation helps promote healthy plant growth. Enhanced the natural colours of aquatic plants and fish in aquariums. For lighting of fresh water aquariums. Recommended also for use in greenhouses and indoor gardens.