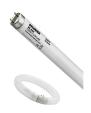

## Blacklight BL368 Circline FC22W T9 BL368 0000456

## **Product features**

• Circline 22W UV-A fluorescent lamp for insect attraction and fly traps.

## PRODUCT OVERVIEW

| IPC Code                   | 0000456                                     |
|----------------------------|---------------------------------------------|
| Product name               | FC22W T9 BL368                              |
| Technology                 | Fluorescent                                 |
| Watt (Rated) (W)           | 22                                          |
| Lamp shape                 | Circle                                      |
| Туре                       | Circle T9                                   |
| Cap/Base                   | G10q                                        |
| Lamp finish                | Coated                                      |
| Fixture rating             | Enclosed                                    |
| General application        | Hospitality, Residential & Consumer, Retail |
| Certifications             | 00                                          |
| ETIM Class                 | EC002962                                    |
| E-number FI                | 4940434                                     |
| Light colour               | BL368 Blacklight                            |
| Wattage (W)                | 22                                          |
| Dimmable                   | No                                          |
| Average life (Nominal) (h) | 8000                                        |
| Product EAN number         | 5410288004563                               |