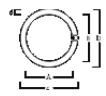

Fixture rating             | Enclosed                                    |
| General application        | Hospitality, Residential & Consumer, Retail |
| Certifications             | 00                                          |
| ETIM Class                 | EC002962                                    |
| E-number FI                | 4940434                                     |
| Light colour               | BL368 Blacklight                            |
| Wattage (W)                | 22                                          |
| Dimmable                   | No                                          |
| Average life (Nominal) (h) | 8000                                        |
| Product EAN number         | 5410288004563                               |

## **TECHNICAL DRAWINGS**