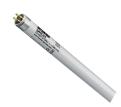

## **Gro-Lux T5** FHO24W/GRO-RETAIL 0000728

## **Product features**

High level of blue and red radiation helps promote healthy plant growth. Enhanced the natural colours of aquatic plants and fish in aquariums. For lighting of fresh water aquariums.

## PRODUCT OVERVIEW

| IPC Code                   | 0000728                                   |
|----------------------------|-------------------------------------------|
| Product name               | FHO24W/GRO-RETAIL                         |
| Technology                 | Fluorescent                               |
| Lamp shape                 | Tubular                                   |
| Туре                       | T5                                        |
| Cap/Base                   | G5                                        |
| Lamp finish                | Coated                                    |
| Fixture rating             | Open                                      |
| General application        | Hospitality,Retail,Residential & Consumer |
| Certifications             | 00                                        |
| ETIM Class                 | EC000108                                  |
| Luminous flux (lm)         | 650                                       |
| Light colour               | Grolux                                    |
| Wattage (W)                | 24.00                                     |
| Product Voltage (V)        | 75                                        |
| Dimmable                   | Yes                                       |
| Average life (Nominal) (h) | 15000                                     |
| Housing colour             | Grolux                                    |
| Product EAN number         | 5410288007281                             |
|                            |                                           |