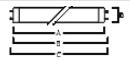

| Fixture rating             | Enclosed                                    |
| General application        | Hospitality, Retail, Residential & Consumer |
| Certifications             | EUERL008                                    |
| ETIM Class                 | EC002962                                    |
| E-number FI                | 4940437                                     |
| Light colour               | BL368 Blacklight                            |
| Wattage (W)                | 40.00                                       |
| Dimmable                   | No                                          |
| Average life (Nominal) (h) | 10000                                       |
| Product EAN number         | 5410288016382                               |

## **TECHNICAL DRAWINGS**