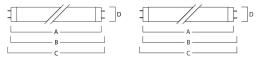

|
| E-number Norway            | 3815453                                     |
| Colour temperature (K)     | 3000                                        |
| Light colour               | Foodstar Meat                               |
| CRI (Ra)                   | 84                                          |
| Wattage (W)                | 35.00                                       |
| Product Voltage (V)        | 209                                         |
| Dimmable                   | Yes                                         |
| Average life (Nominal) (h) | 24000                                       |
| Product EAN number         | 5410288018218                               |
|                            |                                             |

## **TECHNICAL DRAWINGS**