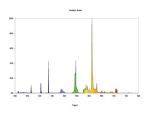

|
| E-number FI                | 4940488                                     |
| E-number Norway            | 3815474                                     |
| Colour temperature (K)     | 2300                                        |
| Light colour               | Foodstar Bread                              |
| Wattage (W)                | 21.00                                       |
| Product Voltage (V)        | 123                                         |
| Dimmable                   | Yes                                         |
| Average life (Nominal) (h) | 24000                                       |
| Product EAN number         | 5410288018584                               |

### **PHOTOMETRY**



## Fluorescent T5 (Bakery) FHE 21W T5 FoodStar Bread 0001858





### **TECHNICAL DRAWINGS**