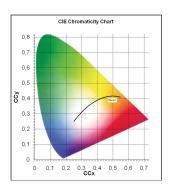

|
| E-number FI                | 4940488                                     |
| E-number Norway            | 3815474                                     |
| Colour temperature (K)     | 2300                                        |
| Light colour               | Foodstar Bread                              |
| Wattage (W)                | 21.00                                       |
| Product Voltage (V)        | 123                                         |
| Dimmable                   | Yes                                         |
| Average life (Nominal) (h) | 24000                                       |
| Product EAN number         | 5410288018584                               |

### **PHOTOMETRY**



## Fluorescent T5 (Bakery) FHE 21W T5 FoodStar Bread 0001858





### **TECHNICAL DRAWINGS**