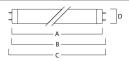

FI                | 4940488                                     |
| E-number Norway            | 3815474                                     |
| Colour temperature (K)     | 2300                                        |
| Light colour               | Foodstar Bread                              |
| Wattage (W)                | 21.00                                       |
| Product Voltage (V)        | 123                                         |
| Dimmable                   | Yes                                         |
| Average life (Nominal) (h) | 24000                                       |
| Product EAN number         | 5410288018584                               |

### **PHOTOMETRY**



## Fluorescent T5 (Bakery) FHE 21W T5 FoodStar Bread 0001858





### **TECHNICAL DRAWINGS**