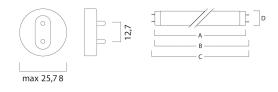

|                              |
| E-number FI 4942934               |                              |
| <b>E-number SE</b> 8356734        |                              |
| E-number Norway 3830241           |                              |
| Luminous flux (Im) 1580           |                              |
| Light colour Yellow               |                              |
| Wattage (W) 36.00                 |                              |
| Product Voltage (V) 103           |                              |
| Dimmable Yes                      |                              |
| Average life (Nominal) (h) 8000   |                              |
| Product EAN number 5410288025     | 650                          |

## **TECHNICAL DRAWINGS**



Coloured T8 F36W/T8/YELLOW 0002565