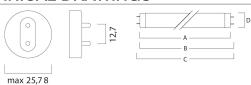

|
| General application        | Hospitality,Retail,Residential & Consumer |
| Certifications             | 00                                        |
| ETIM Class                 | EC000108                                  |
| Luminous flux (lm)         | 1000                                      |
| Light colour               | Blue                                      |
| Wattage (W)                | 58.00                                     |
| Product Voltage (V)        | 110                                       |
| Dimmable                   | Yes                                       |
| Average life (Nominal) (h) | 8000                                      |
| Product EAN number         | 5410288025711                             |

## **TECHNICAL DRAWINGS**