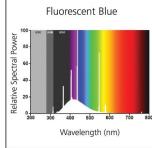

| EC000108                                  |
| E-number SE                | 8356729                                   |
| Luminous flux (Im)         | 30                                        |
| Light colour               | Red                                       |
| Wattage (W)                | 18.00                                     |
| Product Voltage (V)        | 57                                        |
| Dimmable                   | Yes                                       |
| Average life (Nominal) (h) | 8000                                      |
| Product EAN number         | 5410288025728                             |
|                            |                                           |

#### **PHOTOMETRY**



# Coloured T8 *F18W/RED* 0002572









Fluorescent Yellow



### **TECHNICAL DRAWINGS**