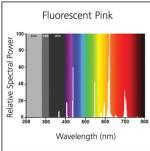

| EC000108                                  |
| E-number SE                | 8356729                                   |
| Luminous flux (Im)         | 30                                        |
| Light colour               | Red                                       |
| Wattage (W)                | 18.00                                     |
| Product Voltage (V)        | 57                                        |
| Dimmable                   | Yes                                       |
| Average life (Nominal) (h) | 8000                                      |
| Product EAN number         | 5410288025728                             |
|                            |                                           |

#### **PHOTOMETRY**



# Coloured T8 *F18W/RED* 0002572









Fluorescent Yellow



### **TECHNICAL DRAWINGS**