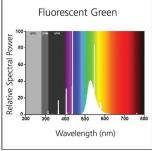

lass                 | EC000108                                  |
| E-number SE                | 8356729                                   |
| Luminous flux (Im)         | 30                                        |
| Light colour               | Red                                       |
| Wattage (W)                | 18.00                                     |
| Product Voltage (V)        | 57                                        |
| Dimmable                   | Yes                                       |
| Average life (Nominal) (h) | 8000                                      |
| Product EAN number         | 5410288025728                             |
|                            |                                           |

#### **PHOTOMETRY**



# Coloured T8 *F18W/RED* 0002572









Fluorescent Yellow



### **TECHNICAL DRAWINGS**