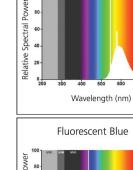

ss                 | EC000108                                  |
| E-number SE                | 8356729                                   |
| Luminous flux (Im)         | 30                                        |
| Light colour               | Red                                       |
| Wattage (W)                | 18.00                                     |
| Product Voltage (V)        | 57                                        |
| Dimmable                   | Yes                                       |
| Average life (Nominal) (h) | 8000                                      |
| Product EAN number         | 5410288025728                             |
|                            |                                           |

#### **PHOTOMETRY**



# Coloured T8 *F18W/RED* 0002572









Fluorescent Yellow



### **TECHNICAL DRAWINGS**