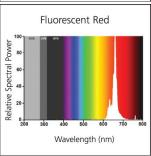

108                                  |
| E-number SE                | 8356729                                   |
| Luminous flux (Im)         | 30                                        |
| Light colour               | Red                                       |
| Wattage (W)                | 18.00                                     |
| Product Voltage (V)        | 57                                        |
| Dimmable                   | Yes                                       |
| Average life (Nominal) (h) | 8000                                      |
| Product EAN number         | 5410288025728                             |
|                            |                                           |

#### **PHOTOMETRY**



# Coloured T8 *F18W/RED* 0002572









Fluorescent Yellow



### **TECHNICAL DRAWINGS**