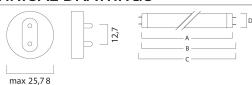

idential & Consumer |
| Certifications             | 00                                        |
| ETIM Class                 | EC000108                                  |
| E-number SE                | 8356733                                   |
| Luminous flux (lm)         | 70                                        |
| Light colour               | Red                                       |
| Wattage (W)                | 36.00                                     |
| Product Voltage (V)        | 103                                       |
| Dimmable                   | Yes                                       |
| Average life (Nominal) (h) | 8000                                      |
| Product EAN number         | 5410288025735                             |

## **TECHNICAL DRAWINGS**