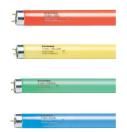

## Coloured T8 F36W/RED 0002573

## **Product features**

Coloured T8

## **PRODUCT OVERVIEW**

| IPC Code                   | 0002573                                   |
|----------------------------|-------------------------------------------|
| Product name               | F36W/RED                                  |
| Technology                 | Fluorescent                               |
| Watt (Rated) (W)           | 36.00                                     |
| Lamp shape                 | Tubular                                   |
| Туре                       | T8                                        |
| Cap/Base                   | G13                                       |
| Lamp finish                | Coated                                    |
| Fixture rating             | Open                                      |
| General application        | Hospitality,Retail,Residential & Consumer |
| Certifications             | 00                                        |
| ETIM Class                 | EC000108                                  |
| E-number SE                | 8356733                                   |
| Luminous flux (lm)         | 70                                        |
| Light colour               | Red                                       |
| Wattage (W)                | 36.00                                     |
| Product Voltage (V)        | 103                                       |
| Dimmable                   | Yes                                       |
| Average life (Nominal) (h) | 8000                                      |
| Product EAN number         | 5410288025735                             |