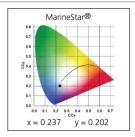

|
| ETIM Class                 | EC000108                                    |
| Luminous flux (Im)         | 1100                                        |
| Colour temperature (K)     | 15000                                       |
| Light colour               | Marinestar                                  |
| Wattage (W)                | 24.00                                       |
| Product Voltage (V)        | 75                                          |
| Dimmable                   | Yes                                         |
| Average life (Nominal) (h) | 15000                                       |
| Product EAN number         | 5410288027203                               |
|                            |                                             |

### **PHOTOMETRY**







# Marinestar T5 FHO24W/MARINESTAR 0002720

## **TECHNICAL DRAWINGS**