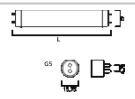

|
| Luminous flux (Im)         | 1100                                        |
| Colour temperature (K)     | 15000                                       |
| Light colour               | Marinestar                                  |
| Wattage (W)                | 24.00                                       |
| Product Voltage (V)        | 75                                          |
| Dimmable                   | Yes                                         |
| Average life (Nominal) (h) | 15000                                       |
| Product EAN number         | 5410288027203                               |
|                            |                                             |

### **PHOTOMETRY**







# Marinestar T5 FHO24W/MARINESTAR 0002720

## **TECHNICAL DRAWINGS**