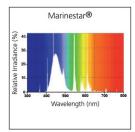

|
| ETIM Class                 | EC000108                                    |
| Luminous flux (Im)         | 1100                                        |
| Colour temperature (K)     | 15000                                       |
| Light colour               | Marinestar                                  |
| Wattage (W)                | 24.00                                       |
| Product Voltage (V)        | 75                                          |
| Dimmable                   | Yes                                         |
| Average life (Nominal) (h) | 15000                                       |
| Product EAN number         | 5410288027203                               |
|                            |                                             |

### **PHOTOMETRY**







# Marinestar T5 FHO24W/MARINESTAR 0002720

## **TECHNICAL DRAWINGS**