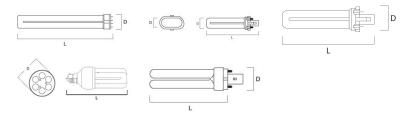

|
| General application        | Hospitality, Retail, Residential & Consumer |
| Certifications             | 00                                          |
| ETIM Class                 | EC002962                                    |
| E-number FI                | 4940702                                     |
| Light colour               | BL368 Blacklight                            |
| Wattage (W)                | 18                                          |
| Dimmable                   | No                                          |
| Average life (Nominal) (h) | 15000                                       |
| Product EAN number         | 5410288252681                               |
|                            |                                             |

## **TECHNICAL DRAWINGS**