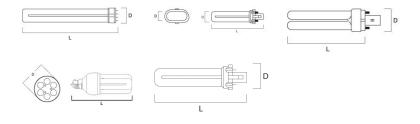

General application        | Hospitality, Retail, Residential & Consumer |
| Certifications             | 00                                          |
| ETIM Class                 | EC002962                                    |
| E-number FI                | 4940704                                     |
| Light colour               | BL368 Blacklight                            |
| Wattage (W)                | 9                                           |
| Dimmable                   | No                                          |
| Average life (Nominal) (h) | 10000                                       |
| Product EAN number         | 5410288254111                               |

## **PHOTOMETRY**







## Blacklight BL368 Compact Lynx-s 9W BL368 0025411



## **TECHNICAL DRAWINGS**