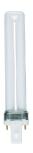

## Blacklight BL368 Compact Lynx-s 9W BL368 0025411

| IPC Code                   | 0025411                                     |
|----------------------------|---------------------------------------------|
| Product name               | Lynx-s 9W BL368                             |
| Technology                 | Fluorescent                                 |
| Watt (Rated) (W)           | 9                                           |
| Lamp shape                 | Compact                                     |
| Туре                       | Compact                                     |
| Cap/Base                   | G23                                         |
| Lamp finish                | Coated                                      |
| Fixture rating             | Enclosed                                    |
| General application        | Hospitality, Retail, Residential & Consumer |
| Certifications             | 00                                          |
| ETIM Class                 | EC002962                                    |
| E-number FI                | 4940704                                     |
| Light colour               | BL368 Blacklight                            |
| Wattage (W)                | 9                                           |
| Dimmable                   | No                                          |
| Average life (Nominal) (h) | 10000                                       |
| Product EAN number         | 5410288254111                               |