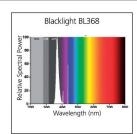

|
| Fixture rating             | Enclosed                                    |
| General application        | Hospitality, Retail, Residential & Consumer |
| Certifications             | 00                                          |
| ETIM Class                 | EC002962                                    |
| E-number FI                | 4940704                                     |
| Light colour               | BL368 Blacklight                            |
| Wattage (W)                | 9                                           |
| Dimmable                   | No                                          |
| Average life (Nominal) (h) | 10000                                       |
| Product EAN number         | 5410288254111                               |

## **PHOTOMETRY**







## Blacklight BL368 Compact Lynx-s 9W BL368 0025411



## **TECHNICAL DRAWINGS**