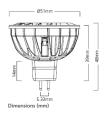

| 80                                                               |
| Colour Consistency (SDCM)  | 6                                                                |
| Wattage (W)                | 7                                                                |
| Product Voltage (V)        | 12                                                               |
| Average life (Nominal) (h) | 25000                                                            |
| Product EAN number         | 5410288263410                                                    |
| Chromaticity coordinate Y  | -1                                                               |

#### **PHOTOMETRY**







# RefLED Superia MR16 RefLED Superia MR16 7W 345LM 827 40° SL 0026341

### **TECHNICAL DRAWINGS**