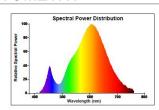

t colour               | Homelight                                                        |
| CRI (Ra)                   | 80                                                               |
| Colour Consistency (SDCM)  | 6                                                                |
| Wattage (W)                | 7                                                                |
| Product Voltage (V)        | 12                                                               |
| Average life (Nominal) (h) | 25000                                                            |
| Product EAN number         | 5410288263410                                                    |
| Chromaticity coordinate Y  | -1                                                               |

#### **PHOTOMETRY**







# RefLED Superia MR16 RefLED Superia MR16 7W 345LM 827 40° SL 0026341

### **TECHNICAL DRAWINGS**