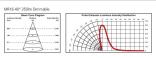

colour               | Homelight                                                        |
| CRI (Ra)                   | 80                                                               |
| Colour Consistency (SDCM)  | 6                                                                |
| Wattage (W)                | 7                                                                |
| Product Voltage (V)        | 12                                                               |
| Average life (Nominal) (h) | 25000                                                            |
| Product EAN number         | 5410288263410                                                    |
| Chromaticity coordinate Y  | -1                                                               |

#### **PHOTOMETRY**







# RefLED Superia MR16 RefLED Superia MR16 7W 345LM 827 40° SL 0026341

### **TECHNICAL DRAWINGS**