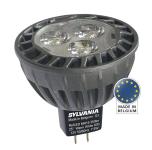

## RefLED Superia MR16 RefLED Superia MR16 7W 345LM 827 40° SL 0026341

#### **Product features**

RefLED Superia MR16 delivers superior quality low voltage LED lighting offering 345lm as replacement for 35W Halogen MR16 saving over 80% energy and extending lamp life to 25,000 hours. Homelight 2700K colour with a beam angle of 40 degrees, this RefLED Superia MR16 345lm is manufactured in Europe to Sylvania's highest standards all backed by a 5 year warranty. GU5.3 cap. Featuring Sylvania's unique Coolfit Automatic Heat Control technology, these lamps are suitable for use in enclosed fixtures.

#### PRODUCT OVERVIEW

| IPC Code                   | 0026341                                                          |
|----------------------------|------------------------------------------------------------------|
| Product name               | RefLED Superia MR16 7W 345LM 827 40° SL                          |
| Technology                 | LED                                                              |
| Watt (Rated) (W)           | 7                                                                |
| Lamp shape                 | MR16                                                             |
| Cap/Base                   | GU5.3                                                            |
| Lamp finish                | Grey                                                             |
| General application        | Hospitality, Museums & Galleries, Residential & Consumer, Retail |
| Certifications             | EUTIE111                                                         |
| ETIM Class                 | EC001959                                                         |
| E-number SE                | 8359461                                                          |
| E-number Norway            | 3829710                                                          |
| Luminous flux (lm)         | 345                                                              |
| Colour temperature (K)     | 2700                                                             |
| Light colour               | Homelight                                                        |
| CRI (Ra)                   | 80                                                               |
| Colour Consistency (SDCM)  | 6                                                                |
| Wattage (W)                | 7                                                                |
| Product Voltage (V)        | 12                                                               |
| Average life (Nominal) (h) | 25000                                                            |
| Product EAN number         | 5410288263410                                                    |
| Chromaticity coordinate Y  | -1                                                               |