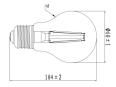

| CRI (Ra)                        | 80                                   |
| Colour Variation Initial (SDCM) | 6                                    |
| Colour Consistency (SDCM)       | 6                                    |
| Beam Angle (°)                  | 300                                  |
| Wattage (W)                     | 4.5                                  |
| Product Voltage (V)             | 230                                  |
| Dimmable                        | No                                   |
| Average life (Nominal) (h)      | 15000                                |
| Product EAN number              | 5410288271569                        |

#### **PHOTOMETRY**



# ToLEDo Retro A60 ToLEDo RT GLS V3 ST 470LM 827 E27 SL 0027156









### **TECHNICAL DRAWINGS**