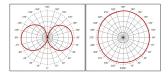

elight                            |
| CRI (Ra)                        | 80                                   |
| Colour Variation Initial (SDCM) | 6                                    |
| Colour Consistency (SDCM)       | 6                                    |
| Beam Angle (°)                  | 300                                  |
| Wattage (W)                     | 4.5                                  |
| Product Voltage (V)             | 230                                  |
| Dimmable                        | No                                   |
| Average life (Nominal) (h)      | 15000                                |
| Product EAN number              | 5410288271569                        |

#### **PHOTOMETRY**



# ToLEDo Retro A60 ToLEDo RT GLS V3 ST 470LM 827 E27 SL 0027156









### **TECHNICAL DRAWINGS**