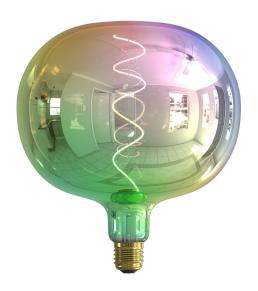

# Boden Metallic Opal led lamp 4W 40Im2000K Dimmable

EAN 8712879143482

A crafty cobble shape with an unmatchable opal-like coating. The color of the glass determines only the appearance, not the light. Every model within this series has a filament that compliments its shape best.