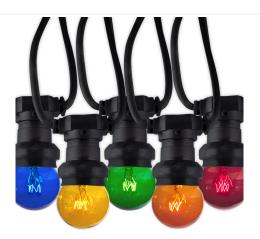

## Special Party String Spherical Lamps 240V 15W

EAN 8712879103615

Colourful string which measures 5.75m and is suitable for outdoor use, as it is splash resistant. Contains 10 bulbs, also sold separately.