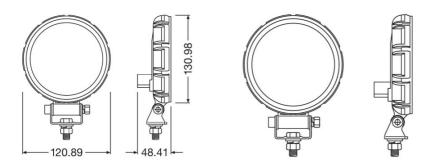

# Dimensions & weight

| Product weight | 360.00 g |
|----------------|----------|
| Length         | 0.0 mm   |