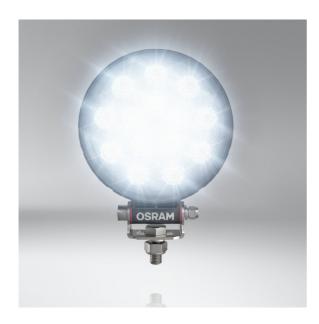

# Bringing light to life with OSRAM LEDriving driving and working lights

Considerable foresight on dark country roads, forest paths offroad and on-road- this can be achieved with the OSRAM LEDriving Reversing VX120R-WD reversing lights. With its 14 powerful, high-performance LEDs, the LED reversing light has a range of up to 36 meters and thus offers the driver impressive foresight on-road and off-road. Even in dim light and reduced visibility due to external environmental influences, the OSRAM LEDriving Reversing VX120R-WD reversing light with up to 6000 Kelvin can provide conditions similar to daylight. The powerpackage with up to 1100 lumens of luminosity scores with highest optical efficiency and homogeneous light distribution. This results in the possibility of an improved view for you and the improved visibility of your vehicle by other road users, and consequently also increased safety on-road and off-road. Whether on-road or offroad - the OSRAM LEDriving Reversing VX120R-WD reversing light impresses with its powerful performance and long service life. Versatile applicable, it defies numerous environmental influences and, thanks to high-quality materials such as the thermoplastic housing and the stable polycarbonate lens, it is particularly light and at the same time robust and resistant. The LEDdriving VX120R-WD reversing light has been tested and validated with the IP-Protection Class IP69K in our DIN certified environmental simulation laboratory for extreme external influences regarding water, dust, impacts, heat, cold and permanent vibration. The integrated driver and the thermal management system regulate the temperature of the LED reversing light and can thus prevent damage from overheating. The polarity protection inhibits the wrong polarity of the voltage supply and can thus prevent possible damage by automatically switching off the LEDs. On-road and off-road, the OSRAM LEDriving Reversing VX120R-WD reversing light is an effective addition to your vehicle. No registration or entry in the vehicle documents is necessary for these ECE-certified LED reversing lights. The LED reversing light can be attached to cars, trucks, agricultural machinery, farm machinery, commercial vehicles, construction vehicles, caravans, off-road vehicles and quads2)The OSRAM LEDriving Reversing VX120R-WD reversing lights are versatile applicable and flexible in use.