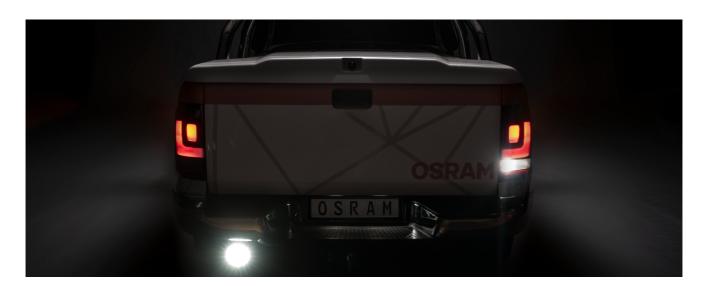

# Bringing light to life with OSRAM LEDriving driving and working lights

Considerable foresight on dark country roads, forest paths offroad and on-road- this can be achieved with the OSRAM LEDriving Reversing VX120R-WD reversing lights. With its 14 powerful, high-performance LEDs, the LED reversing light has a range of up to 36 meters and thus offers the driver impressive foresight on-road and off-road. Even in dim light and reduced visibility due to external environmental influences, the OSRAM LEDriving Reversing VX120R-WD reversing light with up to 6000 Kelvin can provide conditions similar to daylight. The powerpackage with up to 1100 lumens of luminosity scores with highest optical efficiency and homogeneous light distribution. This results in the possibility of an improved view for you and the improved visibility of your vehicle by other road users, and consequently also increased safety on-road and off-road. Whether on-road or offroad - the OSRAM LEDriving Reversing VX120R-WD reversing light impresses with its powerful performance and long service life. Versatile applicable, it defies numerous environmental influences and, thanks to high-quality materials such as the thermoplastic housing and the stable polycarbonate lens, it is particularly light and at the same time robust and resistant. The LEDdriving VX120R-WD reversing light has been tested and validated with the IP-Protection Class IP69K in our DIN certified environmental simulation laboratory for extreme external influences regarding water, dust, impacts, heat, cold and permanent vibration. The integrated driver and the thermal management system regulate the temperature of the LED reversing light and can thus prevent damage from overheating. The polarity protection inhibits the wrong polarity of the voltage supply and can thus prevent possible damage by automatically switching off the LEDs. On-road and off-road, the OSRAM LEDriving Reversing VX120R-WD reversing light is an effective addition to your vehicle. No registration or entry in the vehicle documents is necessary for these ECE-certified LED reversing lights. The LED reversing light can be attached to cars, trucks, agricultural machinery, farm machinery, commercial vehicles, construction vehicles, caravans, off-road vehicles and quads2)The OSRAM LEDriving Reversing VX120R-WD reversing lights are versatile applicable and flexible in use.