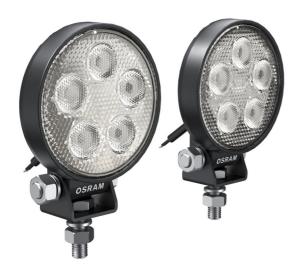

# Round VX70-SP

**Spot Beam** 

Designed for far field illumination. For a focused illumination in the far field of the vehicle.

Up to 53 m long beam

See and be seen with OSRAM

#### **Working Light Application**

Versatile applicable and flexible in use. Off-road, in terrain, at work and in the spare time.

Slim design

Slim design for a discreet appearance when mounted on the vehicle

# Bringing light to life with OSRAM LEDriving driving and working lights

Considerable illumination on dark field- and forest paths, offroad and off the beaten tracks, this can be achieved with the OSRAM LEDriving Round VX70-SP. With its 5 powerful, highperformance long-life LEDs, the OSRAM LEDriving Round VX70-SP has a range of up to 53 meters and thus offers the operator impressive visibility at the workplace and in terrain. Even in dim light and reduced visibility due to external environmental influences, the OSRAM LEDriving Round VX70-SP with up to 6000 Kelvin can provide conditions similar to daylight. The power package with up to 550 lumens of luminosity scores with highest optical efficiency and homogeneous light distribution. This results in the possibility of an improved visibility for you and the improved visibility of your working environment, consequently also an increased safety. The OSRAM LEDriving Round VX70-SP impresses with its powerful performance and a long service life with up to 5000 hours. Versatile applicable, it defies numerous environmental influences and, thanks to high-quality materials such as the aluminum housing and the stable polycarbonate lens, it is particularly light and at the same time robust and resistant. The OSRAM LEDriving Round VX70-SP has been tested and validated with the IP-Protection Class IP67 in our DIN certified environmental simulation laboratory for extreme external influences regarding water, dust, impacts, heat, cold and permanent vibration. The integrated driver and the thermal management system regulate the temperature of the LED Spotlight and can thus prevent damage from overheating. The polarity protection inhibits the wrong polarity of the voltage supply and can thus prevent possible damage by automatically switching off the LEDs. The OSRAM LEDriving Round VX70-SP is an effective and efficient addition to your vehicle. The OSRAM LEDriving Round VX70-SP can be attached to cars, trucks, agricultural machinery, farm machinery, commercial vehicles, construction vehicles, off-road vehicles and quads2). The OSRAM LEDriving Round VX70-SP is versatile applicable and flexible in use.2) Auxiliary work lights without ECE approval to be used as working lights and are approved for use on any vehicle in accordance with StVZO §52 (7). However, they may not be switched on and used while driving.