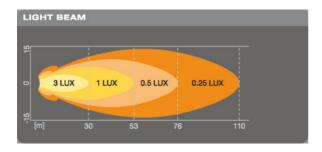

#### Photometrical data

| Luminous flux         | 550 lm |
|-----------------------|--------|
| Color temperature     | 6000 K |
| Light distance at 1lx | 53 m   |

### Luminous intensity distribution

| Connector to lamp | Open wire          |  |
|-------------------|--------------------|--|
| Product remark    | Beam Pattern: Spot |  |