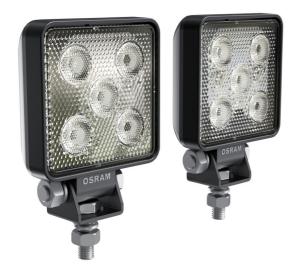

## Bringing light to life with OSRAM LEDriving driving and working lights

Considerable illumination on dark field- and forest paths, offroad and off the beaten tracks, this can be achieved with the OSRAM LEDriving Cube VX70-WD. With its 5 powerful, highperformance long-life LEDs, the OSRAM LEDriving Cube VX70-WD has a range of up to 43 meters and thus offers the operator impressive visibility at the workplace and in terrain. Even in dim light and reduced visibility due to external environmental influences, the OSRAM LEDriving Cube VX70-WD with up to 6000 Kelvin can provide conditions similar to daylight. The power package with up to 550 lumens of luminosity scores with highest optical efficiency and homogeneous light distribution. This results in the possibility of an improved visibility for you and the improved visibility of your working environment, consequently also an increased safety. The OSRAM LEDriving Cube VX70-WD impresses with its powerful performance and a long service life with up to 5000 hours. Versatile applicable, it defies numerous environmental influences and, thanks to high-quality materials such as the aluminum housing and the stable polycarbonate lens, it is particularly light and at the same time robust and resistant. The OSRAM LEDriving Cube VX70-WD has been tested and validated with the IP-Protection Class IP67 in our DIN certified environmental simulation laboratory for extreme external influences regarding water, dust, impacts, heat, cold and permanent vibration. The integrated driver and the thermal management system regulate the temperature of the LED Spotlight and can thus prevent damage from overheating. The polarity protection inhibits the wrong polarity of the voltage supply and can thus prevent possible damage by automatically switching off the LEDs. The OSRAM LEDriving Cube VX70-WD is an effective and efficient addition to your vehicle. The OSRAM LEDriving Cube VX70-WD can be attached to cars, trucks, agricultural machinery, farm machinery, commercial vehicles, construction vehicles, off-road vehicles and quads2). The OSRAM LEDriving Cube VX70-WD is versatile applicable and flexible in use.2) Auxiliary work lights without ECE approval to be used as working lights and are approved for use on any vehicle in accordance with StVZO §52 (7). However, they may not be switched on and used while driving.

## **Dimensions & weight**

| Product weight | 540.00 g |
|----------------|----------|
| Length         | 97.0 mm  |
| Width          | 73.0 mm  |
| Height         | 31.0 mm  |