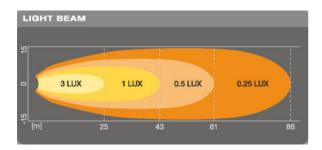

## Photometrical data

| Luminous flux         | 550 lm |
|-----------------------|--------|
| Color temperature     | 6000 K |
| Light distance at 1lx | 43 m   |