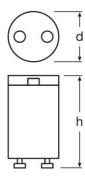

## **Dimensions & weight**

| Length         | 40.3 mm |
|----------------|---------|
| Product weight | 8.64 g  |
| Diameter       | 21.5 mm |