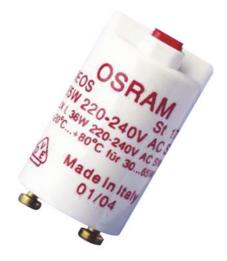

# **Product datasheet** ST 171 SAFETY DEOS

Starters for single operation at 230 V AC

# **Country specific categorizations**

| Order reference | ST171SAFETY/220 |
|-----------------|-----------------|
|-----------------|-----------------|