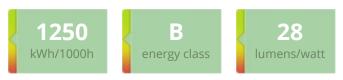

#### Performance data

| 35000  |
|--------|
| 1250.0 |
| В      |
| 300    |
| 3200   |
| 35000  |
| 100    |
|        |