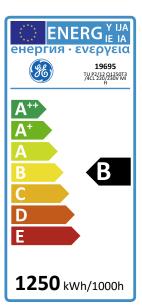

#### Product data

| Product Code                | 19695        |
|-----------------------------|--------------|
| Bulb Shape                  | Double Ended |
| Bulb Diameter [mm]          | 10           |
| Maximum Overall Length [mm] | 190.6        |
| Net weight per piece [g]    | 20           |
| Gross weight per piece [g]  | 48           |
| Brand                       | GE Lighting  |
| Cap/Base                    | R7s          |

#### Performance data

| 35000  |
|--------|
| 1250.0 |
| В      |
| 300    |
| 3200   |
| 35000  |
| 100    |
|        |

#### Electrical data

| Rated power [W]          | 1250.0 |
|--------------------------|--------|
| Coil type                | C-8    |
| Ballast Required         | No     |
| Nominal power [W]        | 1250   |
| Nominal lamp voltage [V] | 225    |