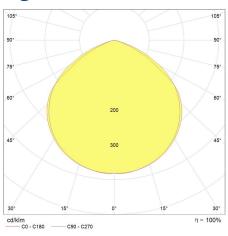

#### Photometrical data

| Photometric distribution                        | Wide        |
|-------------------------------------------------|-------------|
| Nominal correlated colour temperature (CCT) [K] | 3000        |
| Colour rendering index (CRI) [Ra]               | >=80        |
| Nominal beam angle [°]                          | 115         |
| UGR value (4H8H)                                | 29.3 / 30.4 |
| Colour consistency in MacAdam steps SDCM        | ≤6          |
| Photobioligical risk                            | RG0         |

# Light distribution