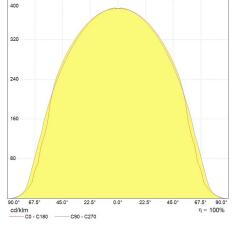

# Light distribution

#### Photometrical data

| Photometric distribution                        | Wide        |
|-------------------------------------------------|-------------|
| Nominal correlated colour temperature (CCT) [K] | 3000        |
| Colour rendering index (CRI) [Ra]               | >=80        |
| Nominal beam angle [°]                          | 115         |
| UGR value (4H8H)                                | 29.3 / 30.4 |
| Colour consistency in MacAdam steps SDCM        | ≤6          |
| Photobioligical risk                            | RG0         |