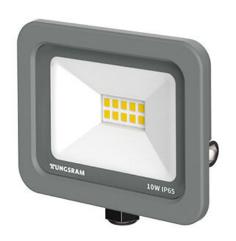

# Floodlight Symmetrical ECO

LED Flood G2 TU S 10W 830 SY ST GN 93115851

# **Product information**

LED Floodlight is a universal, compact range of floodlights with lumen output levels from 800 to 9000 lumen and up to 90 LPW efficiency. The range is suitable for various applications wall mounted around building facades, ideal for the classic floodlighting of buildings as well as lighting gardens, paths near to buildings, garages, entrance ways and drives. Compared to traditional floodlights Tungsram LED Floodlight supplies immediate light without start-up or cooling down times. Thanks to a robust aluminum housing with safety glass cover, the floodlights are ideal for outdoor use.

# Product data

| Product code                                          | 93115851                                                                                            |
|-------------------------------------------------------|-----------------------------------------------------------------------------------------------------|
| Description                                           | LED Flood G2 TU S 10W 830 SY ST GN                                                                  |
| DIALux description                                    | TUNGSRAM - Floodlight Symmetrical ECO - 800lm - 10W - 3000K - 80CRI - 93115851[SKU] - Surface mount |
| Brand                                                 | TUNGSRAM                                                                                            |
| Product category                                      | Floodlights                                                                                         |
| Product family                                        | Floodlight Symmetrical ECO                                                                          |
| Application areas                                     | Car parks, garages, outdoor areas                                                                   |
| DUN Code                                              | 15994100047947                                                                                      |
| Light source                                          | LED                                                                                                 |
| Sensor                                                | No sensor                                                                                           |
| Emergency option                                      | No EM                                                                                               |
| Mounting type                                         | Surface mount                                                                                       |
| Weight [kg]                                           | 0,28                                                                                                |
| Body color                                            | Grey RAL7012                                                                                        |
| Product dimensions (Length) x (Width) x (Height) [mm] | 103 x 97 x 23,5                                                                                     |
| Operating temperature min [°C]                        | -20                                                                                                 |
| Operating temperature max [°C]                        | 40                                                                                                  |
| Rated ambient temperature (tq) [°C]                   | 25                                                                                                  |
| Cooling                                               | Passive                                                                                             |
| Certifications                                        | CE                                                                                                  |
| General warranty [year]                               | 3                                                                                                   |
|                                                       |                                                                                                     |