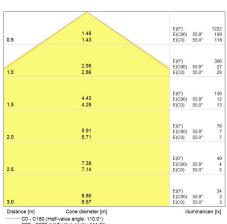

# Light distribution

#### Photometrical data

| Photometric distribution                        | Wide        |
|-------------------------------------------------|-------------|
| Nominal correlated colour temperature (CCT) [K] | 3000        |
| Colour rendering index (CRI) [Ra]               | >=80        |
| Nominal beam angle [°]                          | 115         |
| UGR value (4H8H)                                | 29.3 / 30.4 |
| Colour consistency in MacAdam steps SDCM        | ≤6          |
| Photobioligical risk                            | RG0         |