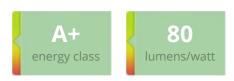

#### Performance data

| System power [W]              | 10    |
|-------------------------------|-------|
| Nominal luminous flux [lm]    | 800   |
| Rated efficacy [lm/W]         | 80    |
| Rated life L70/B50 [h]        | 25000 |
| IP front (optical)            | 65    |
| IP back (electrical)          | 65    |
| IP Rating                     | 65    |
| Impact resistance (IK)        | IK05  |
| Energy efficiency class (EEC) | A+    |