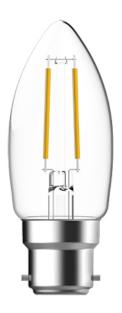

# Tungsram Deco Candle Filament

LED Fil Candle 2.5W 827 B22 CL TU 93115511

#### Tungsram Deco Candle Filament LED Fil Candle 2.5W 827 B22 CL TU

LED Fil Candle 2.5W 827 B22 CL TU 93115511

#### Product data

| Product Code                       | 93115511 |
|------------------------------------|----------|
| Bulb Shape                         | B35      |
| Bulb Finish                        | Clear    |
| Bulb maximum overall diameter [mm] | 35       |
| Nominal Length [mm]                | 93       |
| Net weight per piece [g]           | 16       |
| Dimmability                        | No       |
| RoHS compliant                     | Yes      |
| Brand                              | Tungsram |
| Cap/Base                           | B22      |