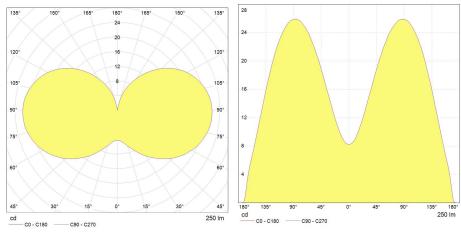

### Light distribution

#### Performance data

| Nominal/ Rated Beam Angle [°]                    | 300   |
|--------------------------------------------------|-------|
| Rated Lumens [lm]                                | 250   |
| Weighted energy consumption [kWh/1000h]          | 2.5   |
| Rated efficacy [lm/W]                            | 100   |
| Energy efficiency class (EEC)                    | A++   |
| Rated life L70/B50 [h]                           | 15000 |
| Nominal correlated colour temperature (CCT) [K]] | 2700  |
| Nominal lumens [lm]                              | 250   |
| Colour Rendering Index (CRI) [Ra]                | 80    |
|                                                  |       |