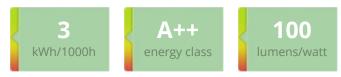

#### Performance data

| Nominal/ Rated Beam Angle [°]                    | 300   |
|--------------------------------------------------|-------|
| Rated Lumens [lm]                                | 250   |
| Weighted energy consumption [kWh/1000h]          | 2.5   |
| Rated efficacy [lm/W]                            | 100   |
| Energy efficiency class (EEC)                    | A++   |
| Rated life L70/B50 [h]                           | 15000 |
| Nominal correlated colour temperature (CCT) [K]] | 2700  |
| Nominal lumens [lm]                              | 250   |
| Colour Rendering Index (CRI) [Ra]                | 80    |
|                                                  |       |