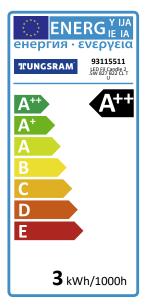

#### Performance data

| Nominal/ Rated Beam Angle [°]                    | 300   |
|--------------------------------------------------|-------|
| Rated Lumens [lm]                                | 250   |
| Weighted energy consumption [kWh/1000h]          | 2.5   |
| Rated efficacy [lm/W]                            | 100   |
| Energy efficiency class (EEC)                    | A++   |
| Rated life L70/B50 [h]                           | 15000 |
| Nominal correlated colour temperature (CCT) [K]] | 2700  |
| Nominal lumens [lm]                              | 250   |
| Colour Rendering Index (CRI) [Ra]                | 80    |
|                                                  |       |